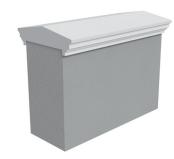

## **GEORGIAN**

### **FC-GOR**

Standard sizes: 125mm/240mm. Custom size available on request.

The information contained in this document may change without given notice.