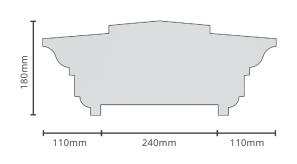

## **GEORGIAN**

### **FC-GOR**

Standard sizes: 125mm/240mm. Custom size available on request.

The information contained in this document may change without given notice.