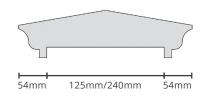

## **FC-VIC**

Standard sizes: 125mm/240mm. Custom size available on request.

#### FC-EDW

Standard sizes: 125mm/240mm. Custom size available on request.

### **FC-GOR**

Standard sizes: 125mm/240mm. Custom size available on request.

The information contained in this document may change without given notice.