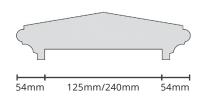

## **VICTORIAN**

## **FC-VIC**

Standard sizes: 125mm/240mm. Custom size available on request.