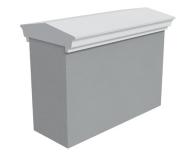

## **FC-PLN**

Standard sizes: 125mm/240mm. Custom size available on request.

## **FC-FRE**

Standard sizes:

240mm.

Custom size available on request.

### FC-FM

Standard sizes:

240mm. Custom size available on request.

The information contained in this document may change without given notice.