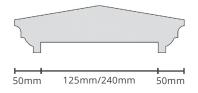

## **GEORGIAN**

### **FC-GOR**

Standard sizes: 125mm/240mm. Custom size available on request.

The information contained in this document may change without given notice.