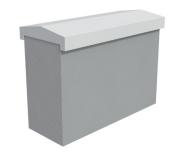

## **GEORGIAN**

### **FC-GOR**

Standard sizes: 125mm/240mm. Custom size available on request.

The information contained in this document may change without given notice.