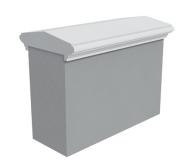

## **GEORGIAN**

### **FC-GOR**

Standard sizes: 125mm/240mm. Custom size available on request.

The information contained in this document may change without given notice.