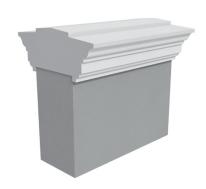

## **VICTORIAN**

## **FC-VIC**

Standard sizes: 125mm/240mm. Custom size available on request.