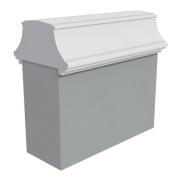

## **GEORGIAN**

### **FC-GOR**

Standard sizes: 125mm/240mm. Custom size available on request.

The information contained in this document may change without given notice.