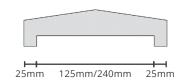

## **PLAIN**

## **FC-PLN**

Standard sizes: 125mm/240mm. Custom size available on request.