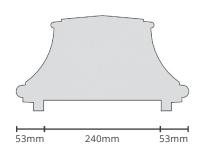

## **GEORGIAN**

### **FC-GOR**

Standard sizes: 125mm/240mm. Custom size available on request.

The information contained in this document may change without given notice.