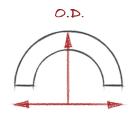

WE REQUIRE <u>TWO</u> MEASUREMENTS:

ARCHES / SWEEPS REQUIRE EITHER O.D. (OUTLINE DIAMETER MEASUREMENTS) OR ID. (INTERNAL DIAMETER MEASUREMENTS).

|   | Arch Sweep (please tick the appropriate box) |  | Qty. | Base(mm) | Rise(mm) | Profile | OD or ID | Arch/Sweep<br>type | Material<br>type |
|---|----------------------------------------------|--|------|----------|----------|---------|----------|--------------------|------------------|
| 1 |                                              |  |      |          |          |         |          |                    |                  |
| 2 |                                              |  |      |          |          |         |          |                    |                  |
| 3 |                                              |  |      |          |          |         |          |                    |                  |
| 4 |                                              |  |      |          |          |         |          |                    |                  |
| 5 |                                              |  |      |          |          |         |          |                    |                  |
| 6 |                                              |  |      |          |          |         |          |                    |                  |
| 7 |                                              |  |      |          |          |         |          |                    |                  |
| 8 |                                              |  |      |          |          |         |          |                    |                  |