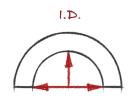

WE REQUIRE <u>TWO</u> MEASUREMENTS:

ARCHES / SWEEPS REQUIRE EITHER O.D. (OUTLINE DIAMETER MEASUREMENTS) OR ID. (INTERNAL DIAMETER MEASUREMENTS).

|   | Arch Sweep (please tick the appropriate box) |  | Qty. | Base(mm) | Rise(mm) | Profile | OD or ID | Arch/Sweep<br>type | Material<br>type |
|---|----------------------------------------------|--|------|----------|----------|---------|----------|--------------------|------------------|
| 1 |                                              |  |      |          |          |         |          |                    |                  |
| 2 |                                              |  |      |          |          |         |          |                    |                  |
| 3 |                                              |  |      |          |          |         |          |                    |                  |
| 4 |                                              |  |      |          |          |         |          |                    |                  |
| 5 |                                              |  |      |          |          |         |          |                    |                  |
| 6 |                                              |  |      |          |          |         |          |                    |                  |
| 7 |                                              |  |      |          |          |         |          |                    |                  |
| 8 |                                              |  |      |          |          |         |          |                    |                  |