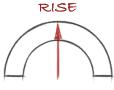

WE REQUIRE <u>TWO</u> MEASUREMENTS:

ARCHES / SWEEPS REQUIRE EITHER O.D. (OUTLINE DIAMETER MEASUREMENTS) OR ID. (INTERNAL DIAMETER MEASUREMENTS).

|   | Arch Sweep (please tick the appropriate box) |  | Qty. | Base(mm) | Rise(mm) | Profile | OD or ID | Arch/Sweep<br>type | Material<br>type |
|---|----------------------------------------------|--|------|----------|----------|---------|----------|--------------------|------------------|
| 1 |                                              |  |      |          |          |         |          |                    |                  |
| 2 |                                              |  |      |          |          |         |          |                    |                  |
| 3 |                                              |  |      |          |          |         |          |                    |                  |
| 4 |                                              |  |      |          |          |         |          |                    |                  |
| 5 |                                              |  |      |          |          |         |          |                    |                  |
| 6 |                                              |  |      |          |          |         |          |                    |                  |
| 7 |                                              |  |      |          |          |         |          |                    |                  |
| 8 |                                              |  |      |          |          |         |          |                    |                  |