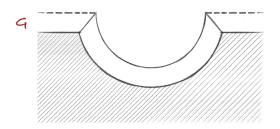

Below are some of the most common types of arches/sweeps. Use this list to specify type of arch/sweep required.

## Arch types:

Front view