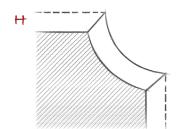

Below are some of the most common types of arches/sweeps. Use this list to specify type of arch/sweep required.

## Arch types:

Front view