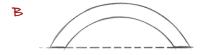

Below are some of the most common types of arches/sweeps. Use this list to specify type of arch/sweep required.

## Sweep types:

Top view

J IF NONE OF THE ABOVE MATCH YOUR ARCH/
SWEEP USE THE SPACE PROVIDED TO DRAW
THE TYPE OF ARCH/
SWEEP REQUIRED.