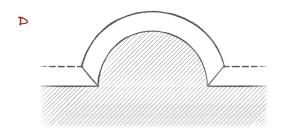

Below are some of the most common types of arches/sweeps. Use this list to specify type of arch/sweep required.

## Arch types:

Front view