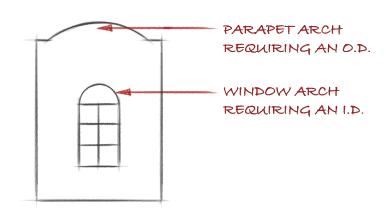

WE REQUIRE <u>TWO</u> MEASUREMENTS:

ARCHES / SWEEPS REQUIRE EITHER O.D. (OUTLINE DIAMETER MEASUREMENTS) OR ID. (INTERNAL DIAMETER MEASUREMENTS).

|   | Arch Sweep (please tick the appropriate box) |  | Qty. | Base(mm) | Rise(mm) | Profile | OD or ID | Arch/Sweep<br>type | Material<br>type |
|---|----------------------------------------------|--|------|----------|----------|---------|----------|--------------------|------------------|
| 1 |                                              |  |      |          |          |         |          |                    |                  |
| 2 |                                              |  |      |          |          |         |          |                    |                  |
| 3 |                                              |  |      |          |          |         |          |                    |                  |
| 4 |                                              |  |      |          |          |         |          |                    |                  |
| 5 |                                              |  |      |          |          |         |          |                    |                  |
| 6 |                                              |  |      |          |          |         |          |                    |                  |
| 7 |                                              |  |      |          |          |         |          |                    |                  |
| 8 |                                              |  |      |          |          |         |          |                    |                  |

Specifying the wrong type and/or measurements will result in incorrect manufacture of arches, as all arches are custom made. This will result in a full additional charge, if to manufacture same items again with other specs.