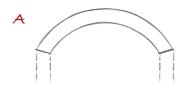

Below are some of the most common types of arches/sweeps. Use this list to specify type of arch/sweep required.

## Arch types:

Front view