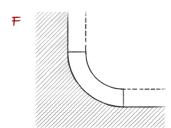

Below are some of the most common types of arches/sweeps. Use this list to specify type of arch/sweep required.

## Sweep types:

Top view

J IF NONE OF THE ABOVE MATCH YOUR ARCH/
SWEEP USE THE SPACE PROVIDED TO DRAW
THE TYPE OF ARCH/
SWEEP REQUIRED.