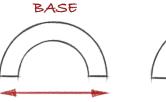

WE REQUIRE <u>TWO</u> MEASUREMENTS:

ARCHES / SWEEPS REQUIRE EITHER O.D. (OUTLINE DIAMETER MEASUREMENTS) OR ID. (INTERNAL DIAMETER MEASUREMENTS).

|   | Arch Sweep (please tick the appropriate box) |  | Qty. | Base(mm) | Rise(mm) | Profile | OD or ID | Arch/Sweep<br>type | Material<br>type |
|---|----------------------------------------------|--|------|----------|----------|---------|----------|--------------------|------------------|
| 1 |                                              |  |      |          |          |         |          |                    |                  |
| 2 |                                              |  |      |          |          |         |          |                    |                  |
| 3 |                                              |  |      |          |          |         |          |                    |                  |
| 4 |                                              |  |      |          |          |         |          |                    |                  |
| 5 |                                              |  |      |          |          |         |          |                    |                  |
| 6 |                                              |  |      |          |          |         |          |                    |                  |
| 7 |                                              |  |      |          |          |         |          |                    |                  |
| 8 |                                              |  |      |          |          |         |          |                    |                  |