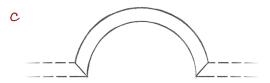

Below are some of the most common types of arches/sweeps. Use this list to specify type of arch/sweep required.

## Arch types:

Front view