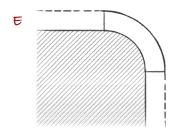

Below are some of the most common types of arches/sweeps. Use this list to specify type of arch/sweep required.

## Sweep types:

Top view

J IF NONE OF THE ABOVE MATCH YOUR ARCH/
SWEEP USE THE SPACE PROVIDED TO DRAW
THE TYPE OF ARCH/
SWEEP REQUIRED.