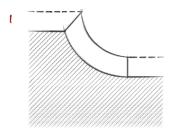

Below are some of the most common types of arches/sweeps. Use this list to specify type of arch/sweep required.

## Sweep types:

Top view

J IF NONE OF THE ABOVE MATCH YOUR ARCH/
SWEEP USE THE SPACE PROVIDED TO DRAW
THE TYPE OF ARCH/
SWEEP REQUIRED.