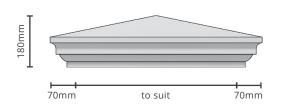

# **FRENCH MODERN 180**

#### PC-FM180

#### Standard sizes:

2 x 2 | 2.5 x 2.5 Brick size pier. Custom size available on request.