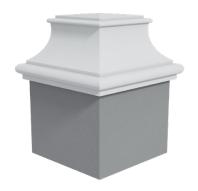

# **EDWARDIAN**

#### **PC-EDW**

#### Standard sizes:

 $1.5 \times 1.5 \mid 2 \times 2 \mid 2.5 \times 2.5$  Brick size pier. Custom size available on request.