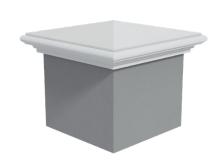

# **GABLED**

#### **PC-GAB**

#### Standard sizes:

1.5 x 1.5 | 2 x 2 | 2.5 x 2.5 Brick size pier. Custom size available on request.

The information contained in this document may change without given notice.