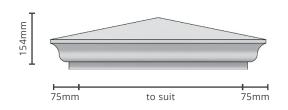

# **VICTORIAN**

#### **PC-VIC**

#### Standard sizes:

 $1.5 \times 1.5 \mid 2 \times 2 \mid 2.5 \times 2.5$  Brick size pier. Custom size available on request.