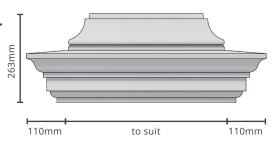

# **EDWARDIAN**

#### **PC-EDW**

#### Standard sizes:

 $1.5 \times 1.5 \mid 2 \times 2 \mid 2.5 \times 2.5$  Brick size pier. Custom size available on request.