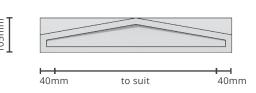

# **GABLED**

#### **PC-GAB**

#### Standard sizes:

1.5 x 1.5 | 2 x 2 | 2.5 x 2.5 Brick size pier. Custom size available on request.

The information contained in this document may change without given notice.