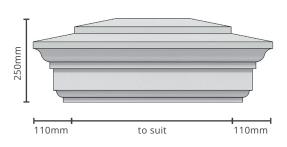

# **FRENCH MODERN 250 TALL**

# PC-FM250-T

# Standard sizes:

2 x 2 | 2.5 x 2.5 Brick size pier. Custom size available on request.