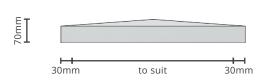

# **GABLED**

#### **PC-GAB**

#### Standard sizes:

1.5 x 1.5 | 2 x 2 | 2.5 x 2.5 Brick size pier. Custom size available on request.

The information contained in this document may change without given notice.