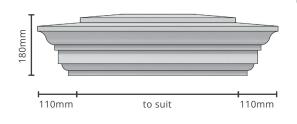

# **FRENCH MODERN 180**

#### PC-FM180

#### Standard sizes:

2 x 2 | 2.5 x 2.5 Brick size pier. Custom size available on request.