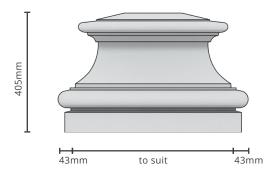

# **FRENCH MODERN 250**

#### PC-FM250

# Standard sizes:

 $2 \times 2 \mid 2.5 \times 2.5$  Brick size pier. Custom size available on request.