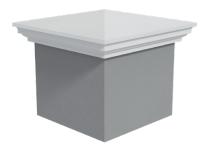

# **GEORGIAN**

# PC-GOR

# Standard sizes:

 $1.5 \times 1.5 \mid 2 \times 2 \mid 2.5 \times 2.5$  Brick size pier. Custom size available on request.