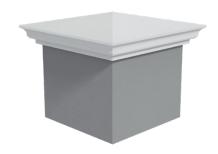

# **PLAIN**

#### **PC-PLN**

#### Standard sizes:

1.5 x 1.5 | 2 x 2 | 2.5 x 2.5 Brick size pier. Custom size available on request.

The information contained in this document may change without given notice.