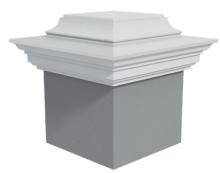

# **VICTORIAN**

#### **PC-VIC**

#### Standard sizes:

 $1.5 \times 1.5 \mid 2 \times 2 \mid 2.5 \times 2.5$  Brick size pier. Custom size available on request.