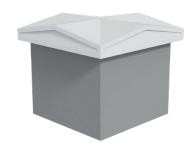

# **PLAIN**

#### **PC-PLN**

#### Standard sizes:

1.5 x 1.5 | 2 x 2 | 2.5 x 2.5 Brick size pier. Custom size available on request.

The information contained in this document may change without given notice.