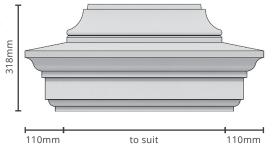

# **VICTORIAN**

#### **PC-VIC**

#### Standard sizes:

 $1.5 \times 1.5 \mid 2 \times 2 \mid 2.5 \times 2.5$  Brick size pier. Custom size available on request.