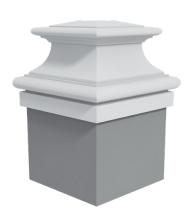

# **FRENCH MODERN 250**

#### PC-FM250

# Standard sizes:

 $2 \times 2 \mid 2.5 \times 2.5$  Brick size pier. Custom size available on request.