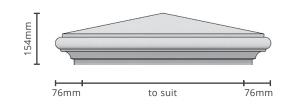

# **GEORGIAN**

# PC-GOR

# Standard sizes:

 $1.5 \times 1.5 \mid 2 \times 2 \mid 2.5 \times 2.5$  Brick size pier. Custom size available on request.