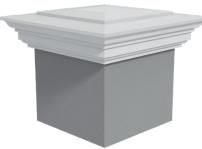

# **VICTORIAN**

#### **PC-VIC**

#### Standard sizes:

 $1.5 \times 1.5 \mid 2 \times 2 \mid 2.5 \times 2.5$  Brick size pier. Custom size available on request.