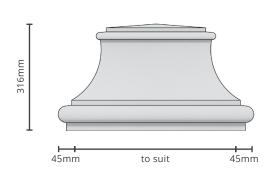

#### Standard sizes:

 $1.5 \times 1.5 \mid 2 \times 2 \mid 2.5 \times 2.5$  Brick size pier. Custom size available on request.

# Standard sizes:

 $1.5 \times 1.5 \mid 2 \times 2 \mid 2.5 \times 2.5$  Brick size pier. Custom size available on request.

#### Standard sizes:

1.5 x 1.5 | 2 x 2 | 2.5 x 2.5 Brick size pier. Custom size available on request.

The information contained in this document may change without given notice.