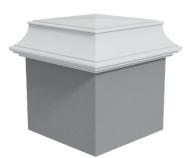

# **FRENCH MODERN 180**

#### PC-FM180

#### Standard sizes:

2 x 2 | 2.5 x 2.5 Brick size pier. Custom size available on request.