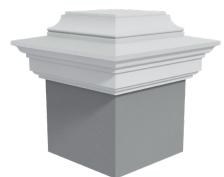

# **EDWARDIAN**

#### **PC-EDW**

#### Standard sizes:

 $1.5 \times 1.5 \mid 2 \times 2 \mid 2.5 \times 2.5$  Brick size pier. Custom size available on request.