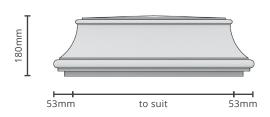

# **FRENCH MODERN 180**

#### PC-FM180

#### Standard sizes:

2 x 2 | 2.5 x 2.5 Brick size pier. Custom size available on request.