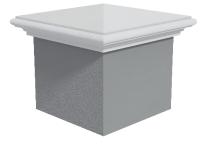

## PLAIN

Standard sizes: 1.5 x 1.5 | 2 x 2 | 2.5 x 2.5 Brick size pier. Custom size available on request.

The information contained in this document may change without given notice.