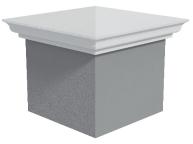

## FRENCH MODERN 250 PC-FM250 Standard sizes: 2 x 2 | Brick size pier. Custom size available on request.

#### PC-FM250-T

Standard sizes: 2 x 2 | Brick size pier. Custom size available on request.