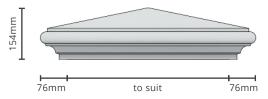

### VICTORIAN

154mm

Standard sizes: 1.5 x 1.5 | 2 x 2 | 2.5 x 2.5 Brick size pier. Custom size available on request.