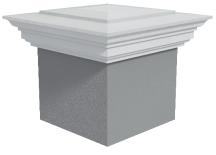

## **FRENCH MODERN 180**

PC-FM180

2 x 2 | Brick size pier. Custom size available on request.

Standard sizes: