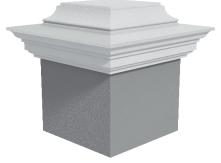

## FRENCH MODERN 250 PC-FM250 Standard sizes: 2 x 2 | Brick size pier. Custom size available on request.

## **FRENCH MODERN 180**

PC-FM180

2 x 2 | Brick size pier. Custom size available on request.

Standard sizes:

#### PC-FM250-T

Standard sizes: 2 x 2 | Brick size pier. Custom size available on request.

## FRENCH MODERN 180 TALL PC-FM180-T Standard sizes: 2 x 2 | Brick size pier. Custom size available on request.

110mm to suit

110mm

The information contained in this document may change without given notice.