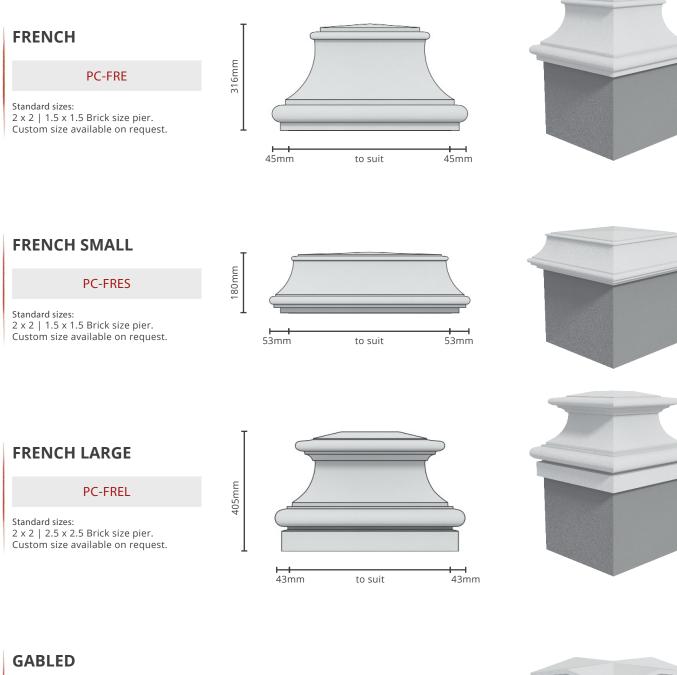

# MELGRAND.

**PIER CAPPING** 

V01.2021

## FRENCH MODERN 250 PC-FM250 Standard sizes: 2 x 2 | Brick size pier. Custom size available on request.

## **FRENCH MODERN 180**

PC-FM180

2 x 2 | Brick size pier. Custom size available on request.

Standard sizes:

#### PC-FM250-T

Standard sizes: 2 x 2 | Brick size pier. Custom size available on request.

## FRENCH MODERN 180 TALL PC-FM180-T Standard sizes: 2 x 2 | Brick size pier. Custom size available on request.

110mm to suit

110mm

The information contained in this document may change without given notice.