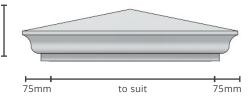

## FRENCH MODERN 250 PC-FM250 Standard sizes: 2 x 2 | Brick size pier. Custom size available on request.

#### PC-FM250-T

Standard sizes: 2 x 2 | Brick size pier. Custom size available on request.