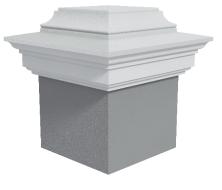

## FRENCH MODERN 250 PC-FM250 Standard sizes: 2 x 2 | Brick size pier. Custom size available on request.

## **FRENCH MODERN 180**

PC-FM180

2 x 2 | Brick size pier. Custom size available on request.

Standard sizes:

#### PC-FM250-T

Standard sizes: 2 x 2 | Brick size pier. Custom size available on request.

## FRENCH MODERN 180 TALL PC-FM180-T Standard sizes: 2 x 2 | Brick size pier. Custom size available on request.

110mm to suit

110mm

The information contained in this document may change without given notice.