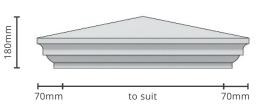

## **FRENCH MODERN 180**

PC-FM180

2 x 2 | Brick size pier. Custom size available on request.

Standard sizes:

## FRENCH MODERN 180 TALL PC-FM180-T Standard sizes: 2 x 2 | Brick size pier. Custom size available on request.

110mm to suit

110mm

The information contained in this document may change without given notice.