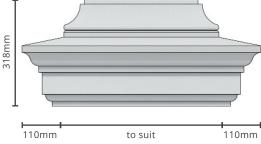

## FRENCH MODERN 180 TALL PC-FM180-T Standard sizes: 2 x 2 | Brick size pier. Custom size available on request.

110mm to suit

110mm

The information contained in this document may change without given notice.