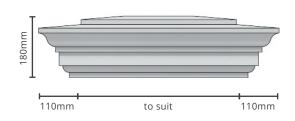

## FRENCH MODERN 180 TALL PC-FM180-T Standard sizes: 2 x 2 | Brick size pier. Custom size available on request.

110mm to suit

110mm

The information contained in this document may change without given notice.