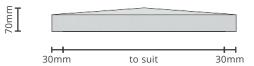

## PLAIN

Standard sizes: 1.5 x 1.5 | 2 x 2 | 2.5 x 2.5 Brick size pier. Custom size available on request.

The information contained in this document may change without given notice.