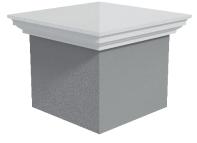

## **FRENCH MODERN 180**

PC-FM180

2 x 2 | Brick size pier. Custom size available on request.

Standard sizes:

## FRENCH MODERN 180 TALL PC-FM180-T Standard sizes: 2 x 2 | Brick size pier. Custom size available on request.

110mm to suit

110mm

The information contained in this document may change without given notice.