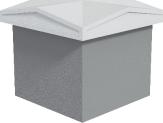

## **PIER CAPPING**

V01.2021

Standard sizes: 1.5 x 1.5 | 2 x 2 | 2.5 x 2.5 Brick size pier. Custom size available on request.

**PC-GAB** 

40mm to suit 40mm

The information contained in this document may change without given notice.