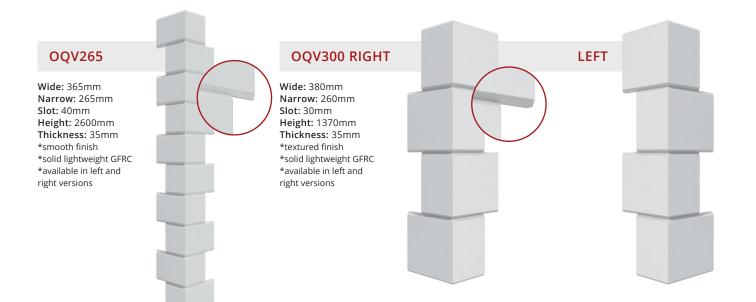

9 x 300mm Slot: 41mm Height: 2800mm Thickness: 35mm \*smooth finish \*solid lightweight GFRC



#### QMV400

Block: 309 x 400mm Slot: 41mm Height: 2800mm Thickness: 35mm \*smooth finish \*solid lightweight GFRC



The information contained in this document may change without given notice.





## **PLAIN**

## QF300 (TEX)

Width: 305mm Height: 2700mm Thickness: 30mm \*textured finish \*solid lightweight GFRC

## QMF300

Width: 300mm Height: 2800mm Thickness: 35mm \*smooth finish \*solid lightweight GFRC QMF400

Width: 400mm Height: 2800mm Thickness: 35mm \*smooth finish \*solid lightweight GFRC



QMF600

Width: 600mm Height: 2800mm Thickness: 35mm \*smooth finish \*solid lightweight GFRC

The information contained in this document may change without given notice.



## **V-SLOT OFFSET**



## BOURBON



The information contained in this document may change without given notice.