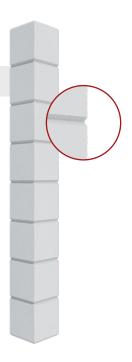

## **V-SLOT**

## QMV265

Block: 220 x 265mm Slot: 40mm Height: 2600mm Thickness: 35mm \*smooth finish \*solid lightweight GFRC

## QV300 (TEX)

Block: 305 x 305mm Slot: 35mm Height: 2720mm Thickness: 30mm \*textured finish \*solid lightweight GFRC

## QMV300

Block: 309 x 300mm Slot: 41mm Height: 2800mm Thickness: 35mm \*smooth finish \*solid lightweight GFRC

#### QMV400

Block: 309 x 400mm Slot: 41mm Height: 2800mm Thickness: 35mm \*smooth finish \*solid lightweight GFRC

The information contained in this document may change without given notice.