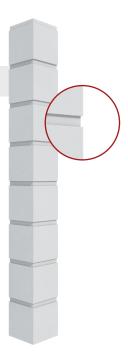

## SQUARE-SLOT

### QSQ265

Block: 220 x 265mm Slot: 40mm Height: 2600mm Thickness: 35mm \*smooth finish \*solid lightweight GFRC

## QSQ300 (TEX)

Block: 305 x 305mm Slot: 40mm Height: 2736mm Thickness: 30mm \*textured finish \*solid lightweight GFRC

## QMSQ300

Block: 309 x 300mm Slot: 41mm Height: 2800mm Thickness: 35mm \*smooth finish \*solid lightweight GFRC

#### QMSQ400 QMSQ480 QMSQ600 Block: 309 x 400mm Block: 309 x 480mm Block: 309 x 600mm Slot: 41mm Slot: 41mm Slot: 41mm Height: 2800mm Height: 2800mm Height: 2800mm Thickness: 35mm Thickness: 35mm Thickness: 35mm \*smooth finish \*smooth finish \*smooth finish \*solid lightweight GFRC \*solid lightweight GFRC \*solid lightweight GFRC