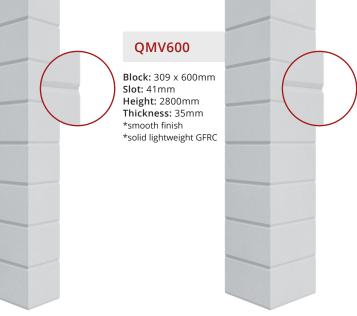

## QMV300

Block: 309 x 300mm Slot: 41mm Height: 2800mm Thickness: 35mm \*smooth finish \*solid lightweight GFRC

#### QMV400

Block: 309 x 400mm Slot: 41mm Height: 2800mm Thickness: 35mm \*smooth finish \*solid lightweight GFRC

The information contained in this document may change without given notice.