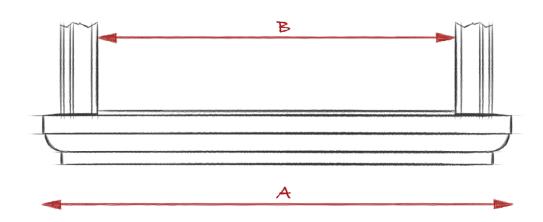

Window Sills with returns require overall dimention measurements "A" and window opening meas urements "B".

The dimentions of the chosen architrave will influence the overall dimention of the window sill.